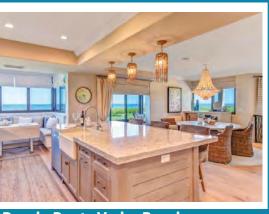

## **OCEANFRONT CONDO IN SPINNAKERS REACH**

A rare find on the ocean in Sawgrass with spacious living in the gated community of Sawgrass Country Club! Spectacular 1st floor condo that has the only elevator in Spinnakers 1 from the garage to the first floor! Completely renovated with stunning details & designer finishes. Magnificent ocean views from every room. Experience a spacious, sophisticated & beautifully designed condo in the heart of Ponte Vedra Beach. This first floor condo is warm & inviting with 2523sf, 3BR, 3BA with the upstairs master & ocean views! Offered for \$2,699,000.

719 Spinnakers Reach, Ponte Vedra Beach 2020 Chairman's Circle Janet Westling, BERKSHIRE HATHAWAY REALTOR", GRI, CIPS HomeServices Florida Network Realty (904) 813-1913 Cell Janet.Westling@bhhsfnr.com www.JanetWestling.com